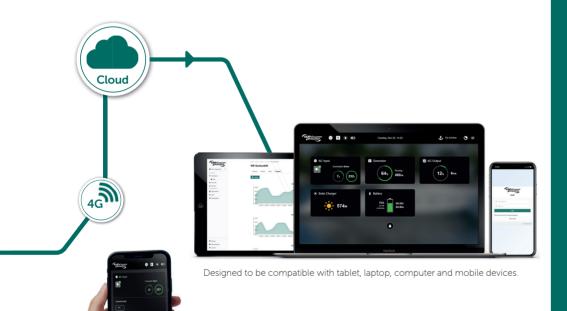

Connectivity to the cloud by the integrated 4G connection or use an external router.

# Full control using the WhisperCare interface

Having the ability to constantly monitor and control your system is essential. With OctoControl solutions, you can connect, manage and control your WhisperPower energy system on an installed touch panel in your vessel, vehicle, unit, or system.