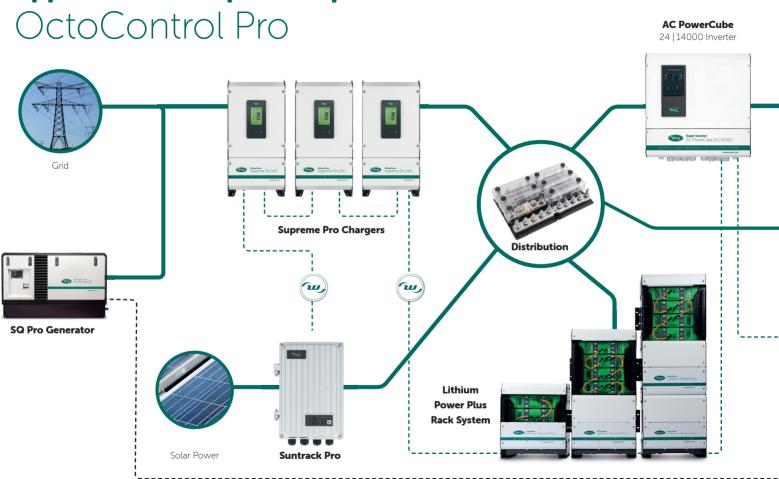

system with the WhisperCare 2.0 cloud
- Connect up to three WhisperPower devices
- Track detailed logs and receive advanced notifications in the WhisperCare 2.0 cloud

OctoControl Gateway wil be available Q3 2024

## **Application Example WhisperCare 2.0**

## OctoControl Basic







Plug and Play integration into the MED



All information in easy to read format



Fully configurable smart system solutions

# OctoControl Basic features

- Monitoring and control from your multifunctional display
- Eliminate the need for multiple displays
- Smart system modules, such as auto-start of your backup generator when battery levels are low
- Compatible with leading MFD brands, including Raymarine and Garmin

OctoControl Basic wil be available Q4 2023

## **Application Example WhisperCare 2.0**





## OctoControl Pro features

- Readout and control from phone, MFD or WhisperTouch monitor
- Compatible with main brand MFD manufacturers, such as Raymarine and Garmin
- Smart system modules, such as auto-start of your backup generator when battery levels are low
- Detailed historical logging and advanced notifications in the WhisperCare 2.0 cloud

# Full control using the WhisperCare interface

Having the ability to constantly monitor and control your system is essential. With OctoControl solutions, you can connect, manage and control your WhisperPower energy system on an installed touch panel in your vessel, vehicle, unit, or system.

OctoControl Basic and OctoControl Pro can be seamlessly integrated into your existing MFDs, such as Raymarine and Garmin. Additionally, the OctoControl