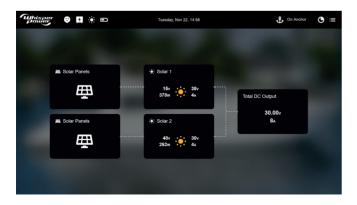

### **Real time monitoring**

Detailed real time information, both on system level and on single device level.

#### **Remote control**

Monitor and control your system real time, from everywhere.