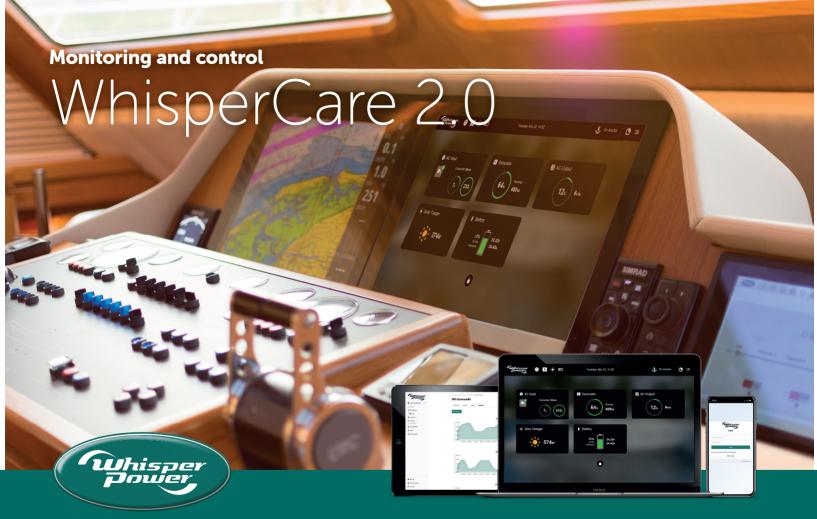

# We Connect We Manage We Control

With its new in-house developed WhisperCare 2.0,
WhisperPower has taken the next step towards
secure, robust, easily accessible and cost-effective
remote monitoring. Security and compliance are
important to WhisperPower, the highest standards have
been incorporated in the design. The OctoControl
modules collects real-time information from your
WhisperPower system, processes it and displays it on
your WhisperPower Touch monitor, a third party MFD
or in the WhisperCare cloud interface.

### **Real time monitoring**

Detailed real time information, both on system level and on single device level.

#### **Remote control**

Monitor and control your system real time, from everywhere.