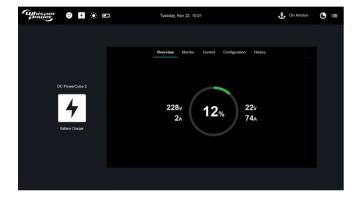

### **Real time monitoring**

Detailed real time information, both on system level and on single device level.

#### **Remote control**

Monitor and control your system real time, from everywhere.