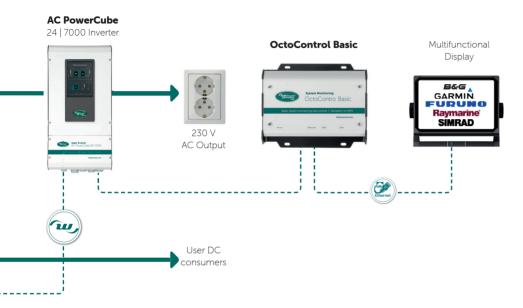

## **Application Example WhisperCare 2.0**

## OctoControl Basic

Plug and Play integration into the MED

All information in easy to read format

Fully configurable smart system solutions

# OctoControl Basic features

- Monitoring and control from your multifunctional display
- Eliminate the need for multiple displays
- Smart system modules, such as auto-start of your backup generator when battery levels are low
- Compatible with leading MFD brands, including Raymarine and Garmin