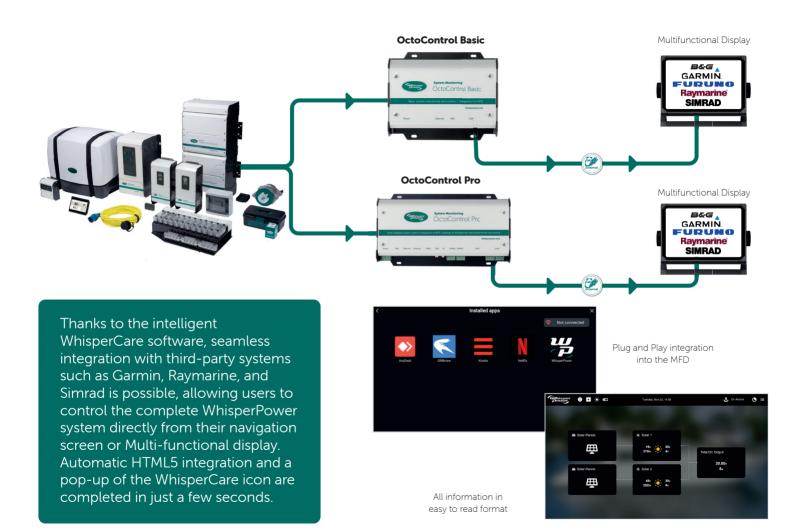

OctoControl Basic and OctoControl Pro can be seamlessly integrated into your existing MFDs, such as Raymarine and Garmin. Additionally, the OctoControl Pro can be used with the WhisperPower Touch Monitors to view and control your system.

Careful consideration has been given to create an intuitive user interface that clearly presents information in an easy-to-understand format, while also providing detailed insights into your system and products.