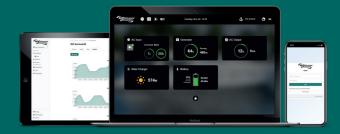

# Benefits of using the WhisperCare cloud portal

With WhisperCare 2.0 cloud portal, you can access and monitor your system from anywhere and anytime. Receive timely alerts and notifications, and get all the essential information about your systems - both real-time and historical - in one convenient portal. Connect your WhisperPower energy systems with the OctoControl Gateway or Pro, and experience the ultimate convenience of the new standard in energy management.

### **Real time monitoring**

Detailed real time information, both on system level and on single device level.