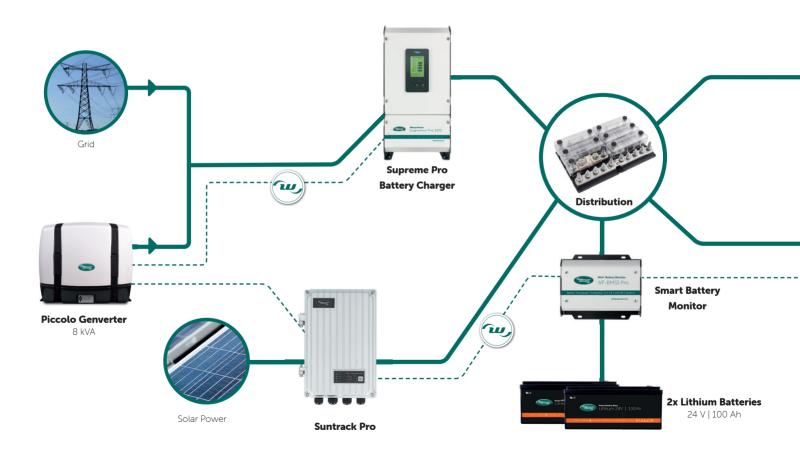

Monitor the performance of all your WhisperPower systems in one comprehensive view, either on a map or in an organized list. Easily keep track of advanced alerts, alarms, and notifications to ensure that your systems are running optimally.

#### **Remote control**

Monitor and control your system real time, from everywhere.

## **Application Example WhisperCare 2.0**

# OctoControl Gateway





# OctoControl Gateway features

- Get real-time readouts and control from your mobile phone
- Seamlessly integrate your system with the WhisperCare 2.0 cloud
- Connect up to three WhisperPower devices
- Track detailed logs and receive advanced notifications in the WhisperCare 2.0 cloud

OctoControl Gateway wil be available Q3 2024

## **Application Example WhisperCare 2.0**

## OctoControl Basic







Plug and Play integration into the MED



All information in easy to read format



Fully configurable smart system solutions

# OctoControl Basic features

- Monitoring and control from your multifunctional display
- Eliminate the need for multiple displays
- Smart system modules, such as auto-start of your backup generator when battery levels are low
- Compatible with leading MFD brands, including Raymarine and Garmin

OctoControl Basic wil be available Q4 2023

## **Application Example WhisperCare 2.0**





## OctoControl Pro features

- Readout and control from phone, MFD or WhisperTouch monitor
- Compatible with main brand MFD manufacturers, such as Raymarine and Garmin
- Smart system modules, such as auto-start of your backup generator when battery levels are low
- Detailed hi