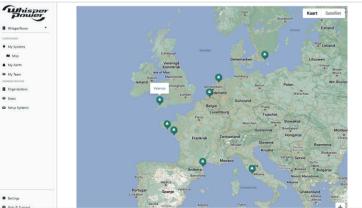

### Fleet Management

Monitor the performance of all your WhisperPower systems in one comprehensive view, either on a map or in an organized list. Easily keep track of advanced alerts, alarms, and notifications to ensure that your systems are running optimally.