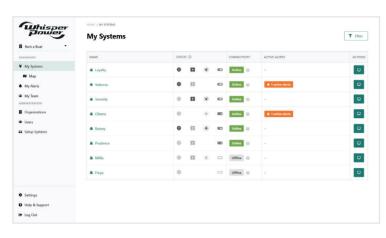

### Fleet Management

Monitor the performance of all your WhisperPower systems in one comprehensive view, either on a map or in an organized list. Easily keep track of advanced alerts, alarms, and notifications to ensure that your systems are running optimally.