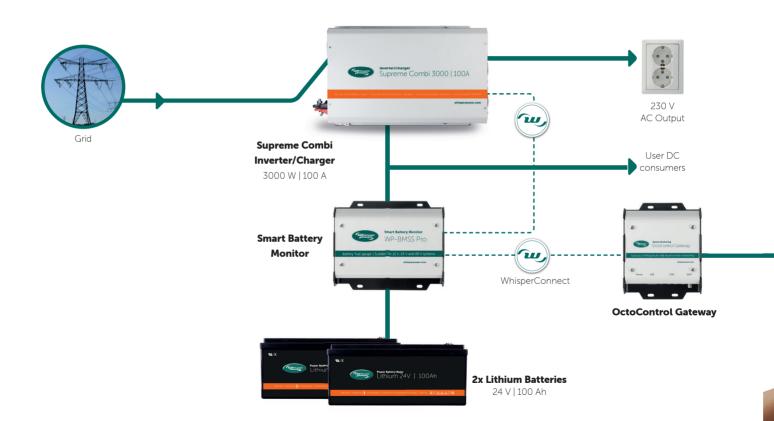

## **Application Example WhisperCare 2.0**

# OctoControl Gateway

# OctoControl Gateway features

- Get real-time readouts and control from your mobile phone
- Seamlessly integrate your system with the WhisperCare 2.0 cloud
- Connect up to three WhisperPower devices
- Track detailed logs and receive advanced notifications in the WhisperCare 2.0 cloud