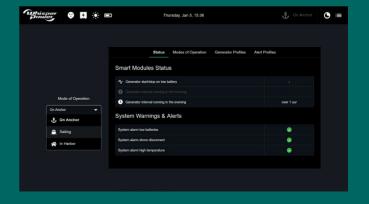

#### **Smart features:**

- An easy-to-understand presentation of all system information
- Full control and details of all WhisperPower equipment
- Summarized input and output power data from all chargers in a system
- Automated generator run requests
- Customizable day and night profiles
- Advanced alerts, alarms and notifications