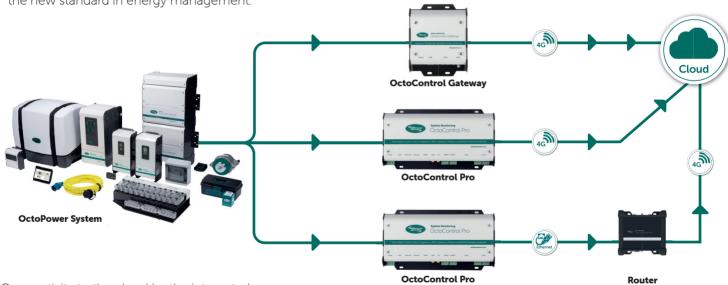

# Benefits of using the WhisperCare cloud portal

With WhisperCare 2.0 cloud portal, you can access and monitor your system from anywhere and anytime. Receive timely alerts and notifications, and get all the essential information about your systems - both real-time and historical - in one convenient portal. Connect your WhisperPower energy systems with the OctoControl Gateway or Pro, and experience the ultimate convenience of the new standard in energy management.

Connectivity to the cloud by the integrated 4G connection or use an external router.

# OctoControl Gateway