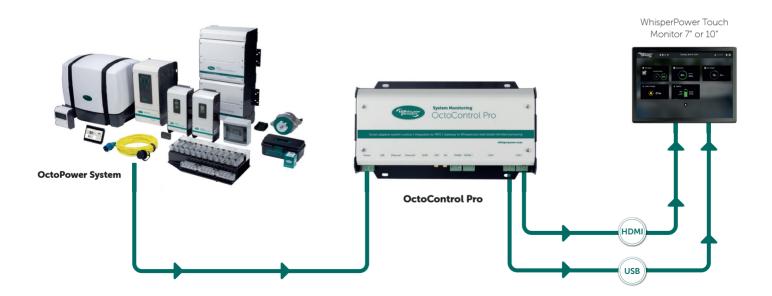

## **Application Example WhisperCare 2.0**

OctoControl Basic and OctoControl Pro can be seamlessly integrated into your existing MFDs, such as Raymarine and Garmin. Additionally, the OctoControl Pro can be used with the WhisperPower Touch Monitors to view and control your system.