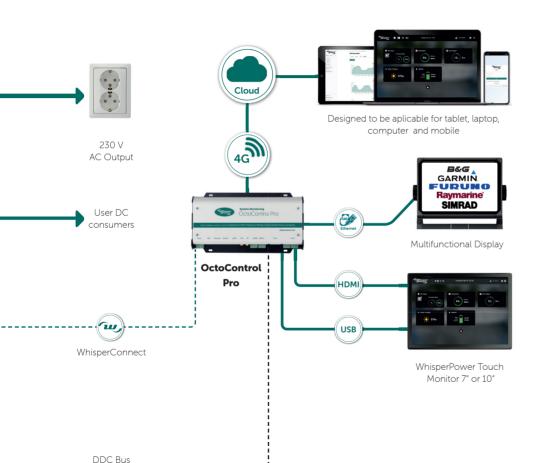

## **Application Example WhisperCare 2.0**

## OctoControl Pro features

- Readout and control from phone, MFD or WhisperTouch monitor
- Compatible with main brand MFD manufacturers, such as Raymarine and Garmin
- Smart system modules, such as auto-start of your backup generator when battery levels are low
- Detailed historical logging and advanced notifications in the WhisperCare 2.0 cloud

# Full control using the WhisperCare interface

Having the ability to constantly monitor and control your system is essential. With OctoControl solutions, you can connect, manage and control your WhisperPower energy system on an installed touch panel in your vessel, vehicle, unit, or system.

OctoControl Basic and OctoControl Pro can be seamlessly integrated into your existing MFDs, such as Raymarine and Garmin. Additionally, the OctoControl Pro can be used with the WhisperPower Touch Monitors to view and control your system.